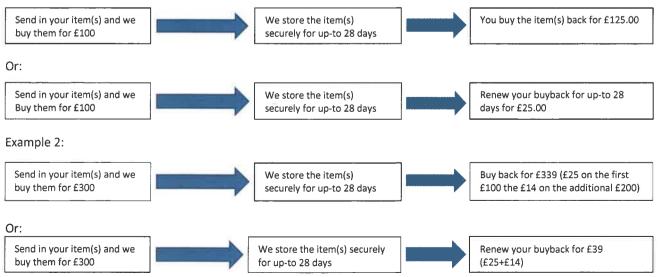

Examples of 28-day buyback:

Example 1:

\*If you renew again (following your first renewal) you will only be charged the storage fee of £7.00 per every (up-to and including) £100.00 of the purchase of your item(s).